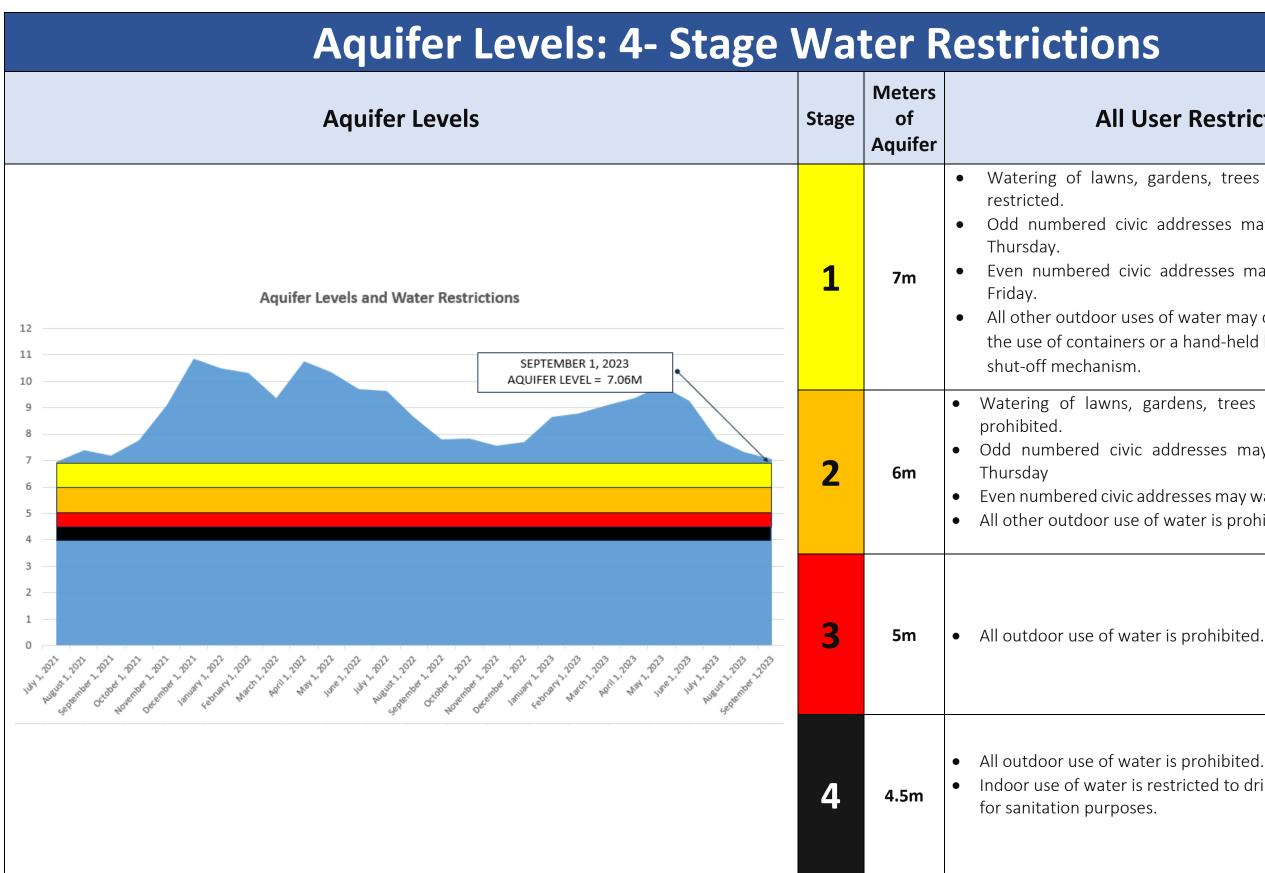

## **All User Restrictions**

• Watering of lawns, gardens, trees and landscaped areas is

Odd numbered civic addresses may water on Monday and

Even numbered civic addresses may water on Tuesday and

• All other outdoor uses of water may only be undertaken with the use of containers or a hand-held hose with an automatic

• Watering of lawns, gardens, trees and landscaped areas is

• Odd numbered civic addresses may water on Monday and

• Even numbered civic addresses may water on Tuesday and Friday • All other outdoor use of water is prohibited...

Indoor use of water is restricted to drinking purposes and use