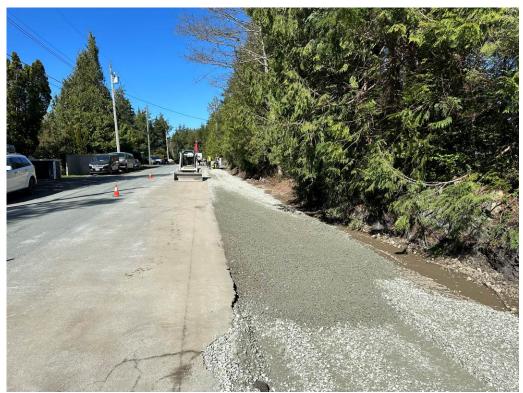

See Attached Progress Photos 1 – 4

Photo #1 – Construction Layout Ongoing

Photo #2 – Bio-Swale / Storm Pipe Installation (Sta. 5+170)

Photo #3 – Larch Road Pathway – Roadway Widening in Progress (5+100)

Photo #4 – Larch Road Pathway – Roadway Widening in Progress (5+200)