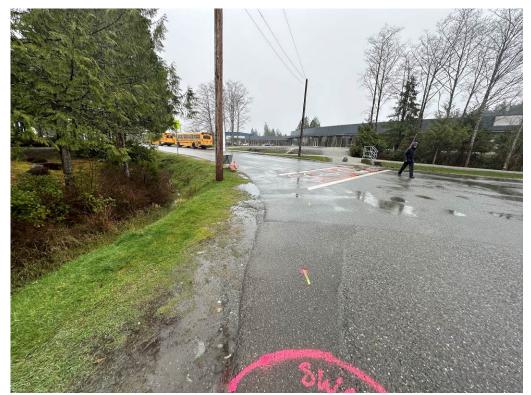

See Attached Progress Photos 1 – 4

Photo #1 – Construction Layout Ongoing

Photo #2 – Bio-Swale / Storm Pipe Installation (Sta. 5+170)

Photo #3 – Larch Road Pathway – Roadway Widening in Progress (5+100)

Photo #4 – Larch Road Pathway – Roadway Widening in Progress (5+200)