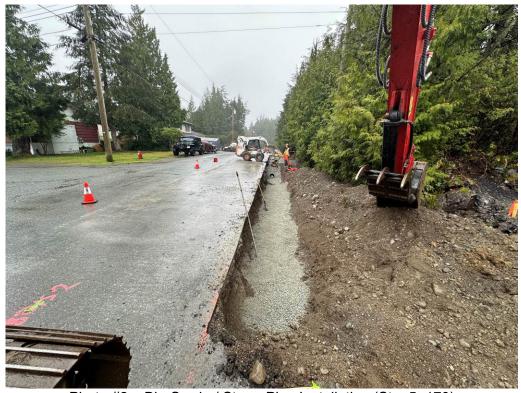

See Attached Progress Photos 1 – 4

Photo #1 – Construction Layout Ongoing

Photo #2 – Bio-Swale / Storm Pipe Installation (Sta. 5+170)

Photo #3 – Larch Road Pathway – Roadway Widening in Progress (5+100)

Photo #4 – Larch Road Pathway – Roadway Widening in Progress (5+200)