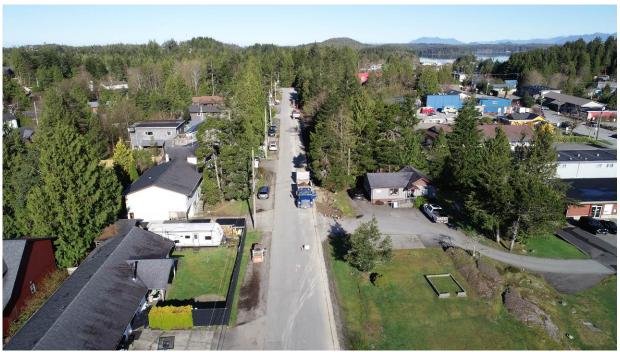

See Attached Progress Photos 1 – 4

Photo #1 – Construction Layout Ongoing

Photo #2 – Bio-Swale / Storm Pipe Installation (Sta. 5+170)

Photo #3 – Larch Road Pathway – Roadway Widening in Progress (5+100)

Photo #4 – Larch Road Pathway – Roadway Widening in Progress (5+200)