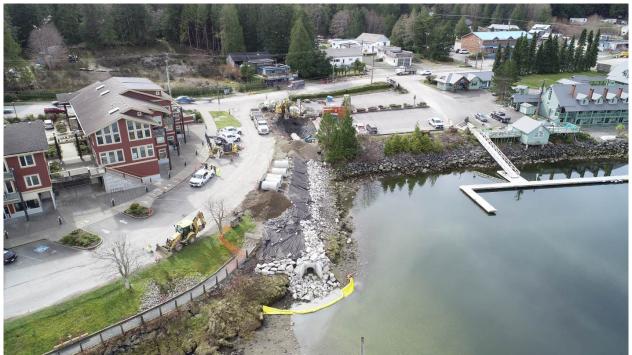

### Activities for the week of March 11 to March 15:

- Peninsula Road Storm System Replacement
  - Storm Main Replacement DMH #4 Towards DMH #3
  - o Contaminated Soils Removal & Disposal
  - Old Storm Pipe Removed During Excavation for New Storm Main
  - Norah Road Closed to Allow for Storm System Replacement (Detour in Place)
- Lyche Road Outfall Replacement
  - Continued Storm Main Replacement towards DMH #11 (now expected to be above high tide elevation)
  - Temporary Connection Established between New Concrete Pipe & Old CSP

Photo #4 – Continued Lyche Road Storm Main Replacement towards DMH #11

Photo #5 – Continued Lyche Road Storm Main Replacement towards DMH #11

Photo #6 – Continued Lyche Road Storm Main Replacement towards DMH #11