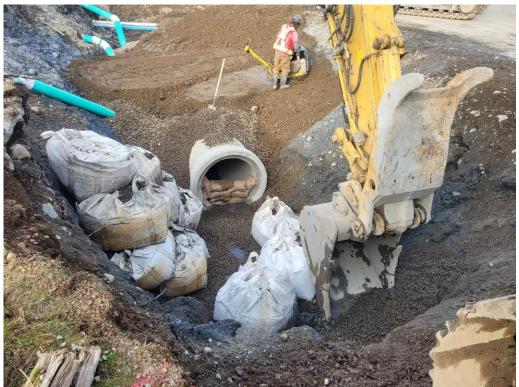

### Activities for the week of March 11 to March 15:

- Peninsula Road Storm System Replacement
  - Storm Main Replacement DMH #4 Towards DMH #3
  - o Contaminated Soils Removal & Disposal
  - Old Storm Pipe Removed During Excavation for New Storm Main
  - Norah Road Closed to Allow for Storm System Replacement (Detour in Place)
- Lyche Road Outfall Replacement
  - Continued Storm Main Replacement towards DMH #11 (now expected to be above high tide elevation)
  - Temporary Connection Established between New Concrete Pipe & Old CSP

Photo #7 - Temporary Connection Established between New Concrete Pipe & Old CSP