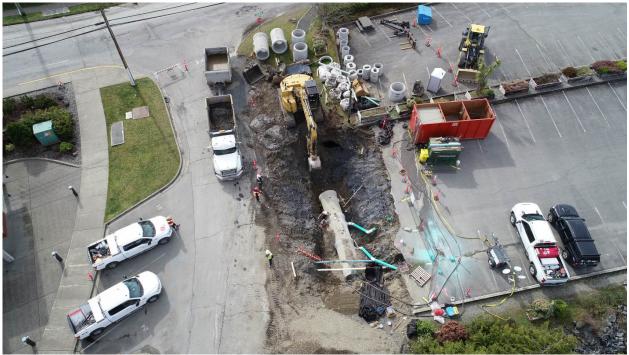

### Activities for the week of March 11 to March 15:

- Peninsula Road Storm System Replacement
  - Storm Main Replacement DMH #4 Towards DMH #3
  - o Contaminated Soils Removal & Disposal
  - Old Storm Pipe Removed During Excavation for New Storm Main
  - Norah Road Closed to Allow for Storm System Replacement (Detour in Place)
- Lyche Road Outfall Replacement
  - Continued Storm Main Replacement towards DMH #11 (now expected to be above high tide elevation)
  - Temporary Connection Established between New Concrete Pipe & Old CSP

#### See Attached Progress Photos 1 – 7

Photo #1 – Peninsula Road Storm System Replacement (DMH #3)

Photo #2 – Peninsula Road Storm System Replacement (DMH #4 towards DMH #3)

Photo #3 – Norah Road Closed to Allow for Storm System Replacement