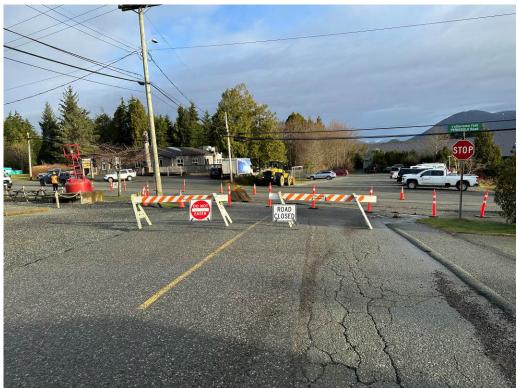

#### See Attached Progress Photos 1 – 7

Photo #1 – Peninsula Road Storm System Replacement (DMH #3)

Photo #2 – Peninsula Road Storm System Replacement (DMH #4 towards DMH #3)

Photo #3 – Norah Road Closed to Allow for Storm System Replacement