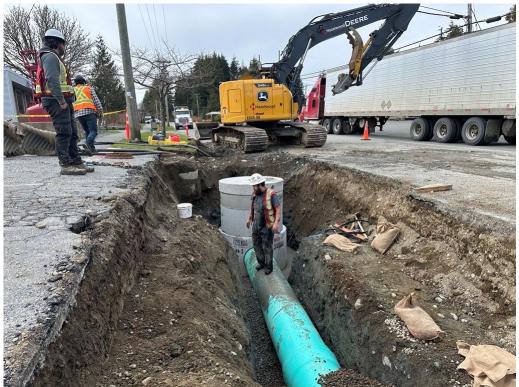

#### See Attached Progress Photos 1 – 7

Photo #1 – Peninsula Road Storm System Replacement (DMH #3)

Photo #2 – Peninsula Road Storm System Replacement (DMH #4 towards DMH #3)

Photo #3 – Norah Road Closed to Allow for Storm System Replacement