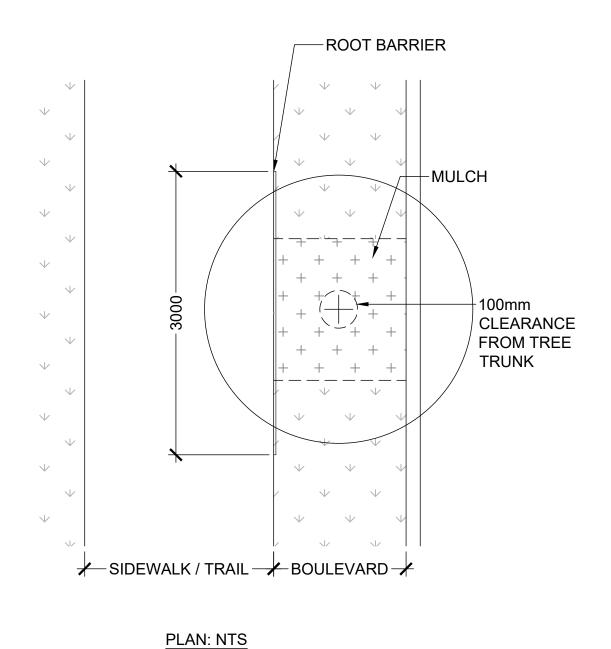

ROOT BARRIER ADJACENT TO ASPHALT PATH

IEREIN AND MAY NEED TO BE MODIFIED DEPENDING ON ACTUAL FIELD CONDITIONS THAT MAY BE SCOVERED DURING CONSTRUCTION. LANARC EXPRESSLY DENIES ANY RESPONSIBILITY FOR CONSTRUCTED WORKS THAT ARE SUBJECT TO SITE CONDITIONS THAT AFFECT THE INTEGRITY OF SHALL NOT BE USED. REUSED OR REPRODUCED WITHOUT THE CONSENT OF LANARC. LANARC WIL DESIGN, OR ANY CHANGES MADE TO THE DRAWING BY ANY THIRD PARTY, INCLUDING CONTRACTORS, SUPPLIERS, CONSULTANTS, AND STAKEHOLDERS, OR THEIR EMPLOYEES OR

#### **GENERAL PLANTING NOTES:**

- 1. CHECK FOR LOCATIONS OF WATER LINES AND ANY OTHER U/G SERVICES PRIOR TO DIGGING.
- 2. TRANSPORT AND HANDLING OF PLANT MATERIALS TO BCNTA/BCSLA LANDSCAPE STANDARDS.
- 3. ENSURE AVAILABILITY AND SOURCE OF PLANT LIST MATERIALS AT LEAST 2 WEEKS PRIOR TO ANTICIPATED PLANTING TIME.
- 4. INSPECT ALL ASSEMBLED PLANT MATERIAL UPON ARRIVAL ON SITE, PRIOR TO INSTALLATION.
- 5. NO PLANTS REQUIRING PRUNING OF MAJOR BRANCHES DUE TO DISEASE, DAMAGE OR POOR FORM WILL BE ACCEPTED.
- 6. ALL CALIPRE-STOCK TREES SHALL BE B&B IN WIRE BASKETS OR IN CONTAINERS. BAG-GROWN TREES WILL
- NOT BE ACCEPTED. 7. THE LAYOUT OF ALL APPROVED PLANT MATERIAL SHALL BE IN ACCORDANCE WITH THE CONTRACT DRAWINGS. FINAL LAYOUT IS TO BE VERIFIED BY THE CONTRACT ADMINISTRATOR.
- 8. PLANTING TECHNIQUES AS PER SPECIFICATIONS.
- 9. TREES WITHIN 2.0m OF ASPHALT REQUIRE ROOT BARRIER,
- 10. CONTRACTOR TO PROVIDE TREEGATOR SLOW RELEASE WATERING BAG, OR APPROVED EQUAL, FOR EACH NEWLY PLANTED TREE.