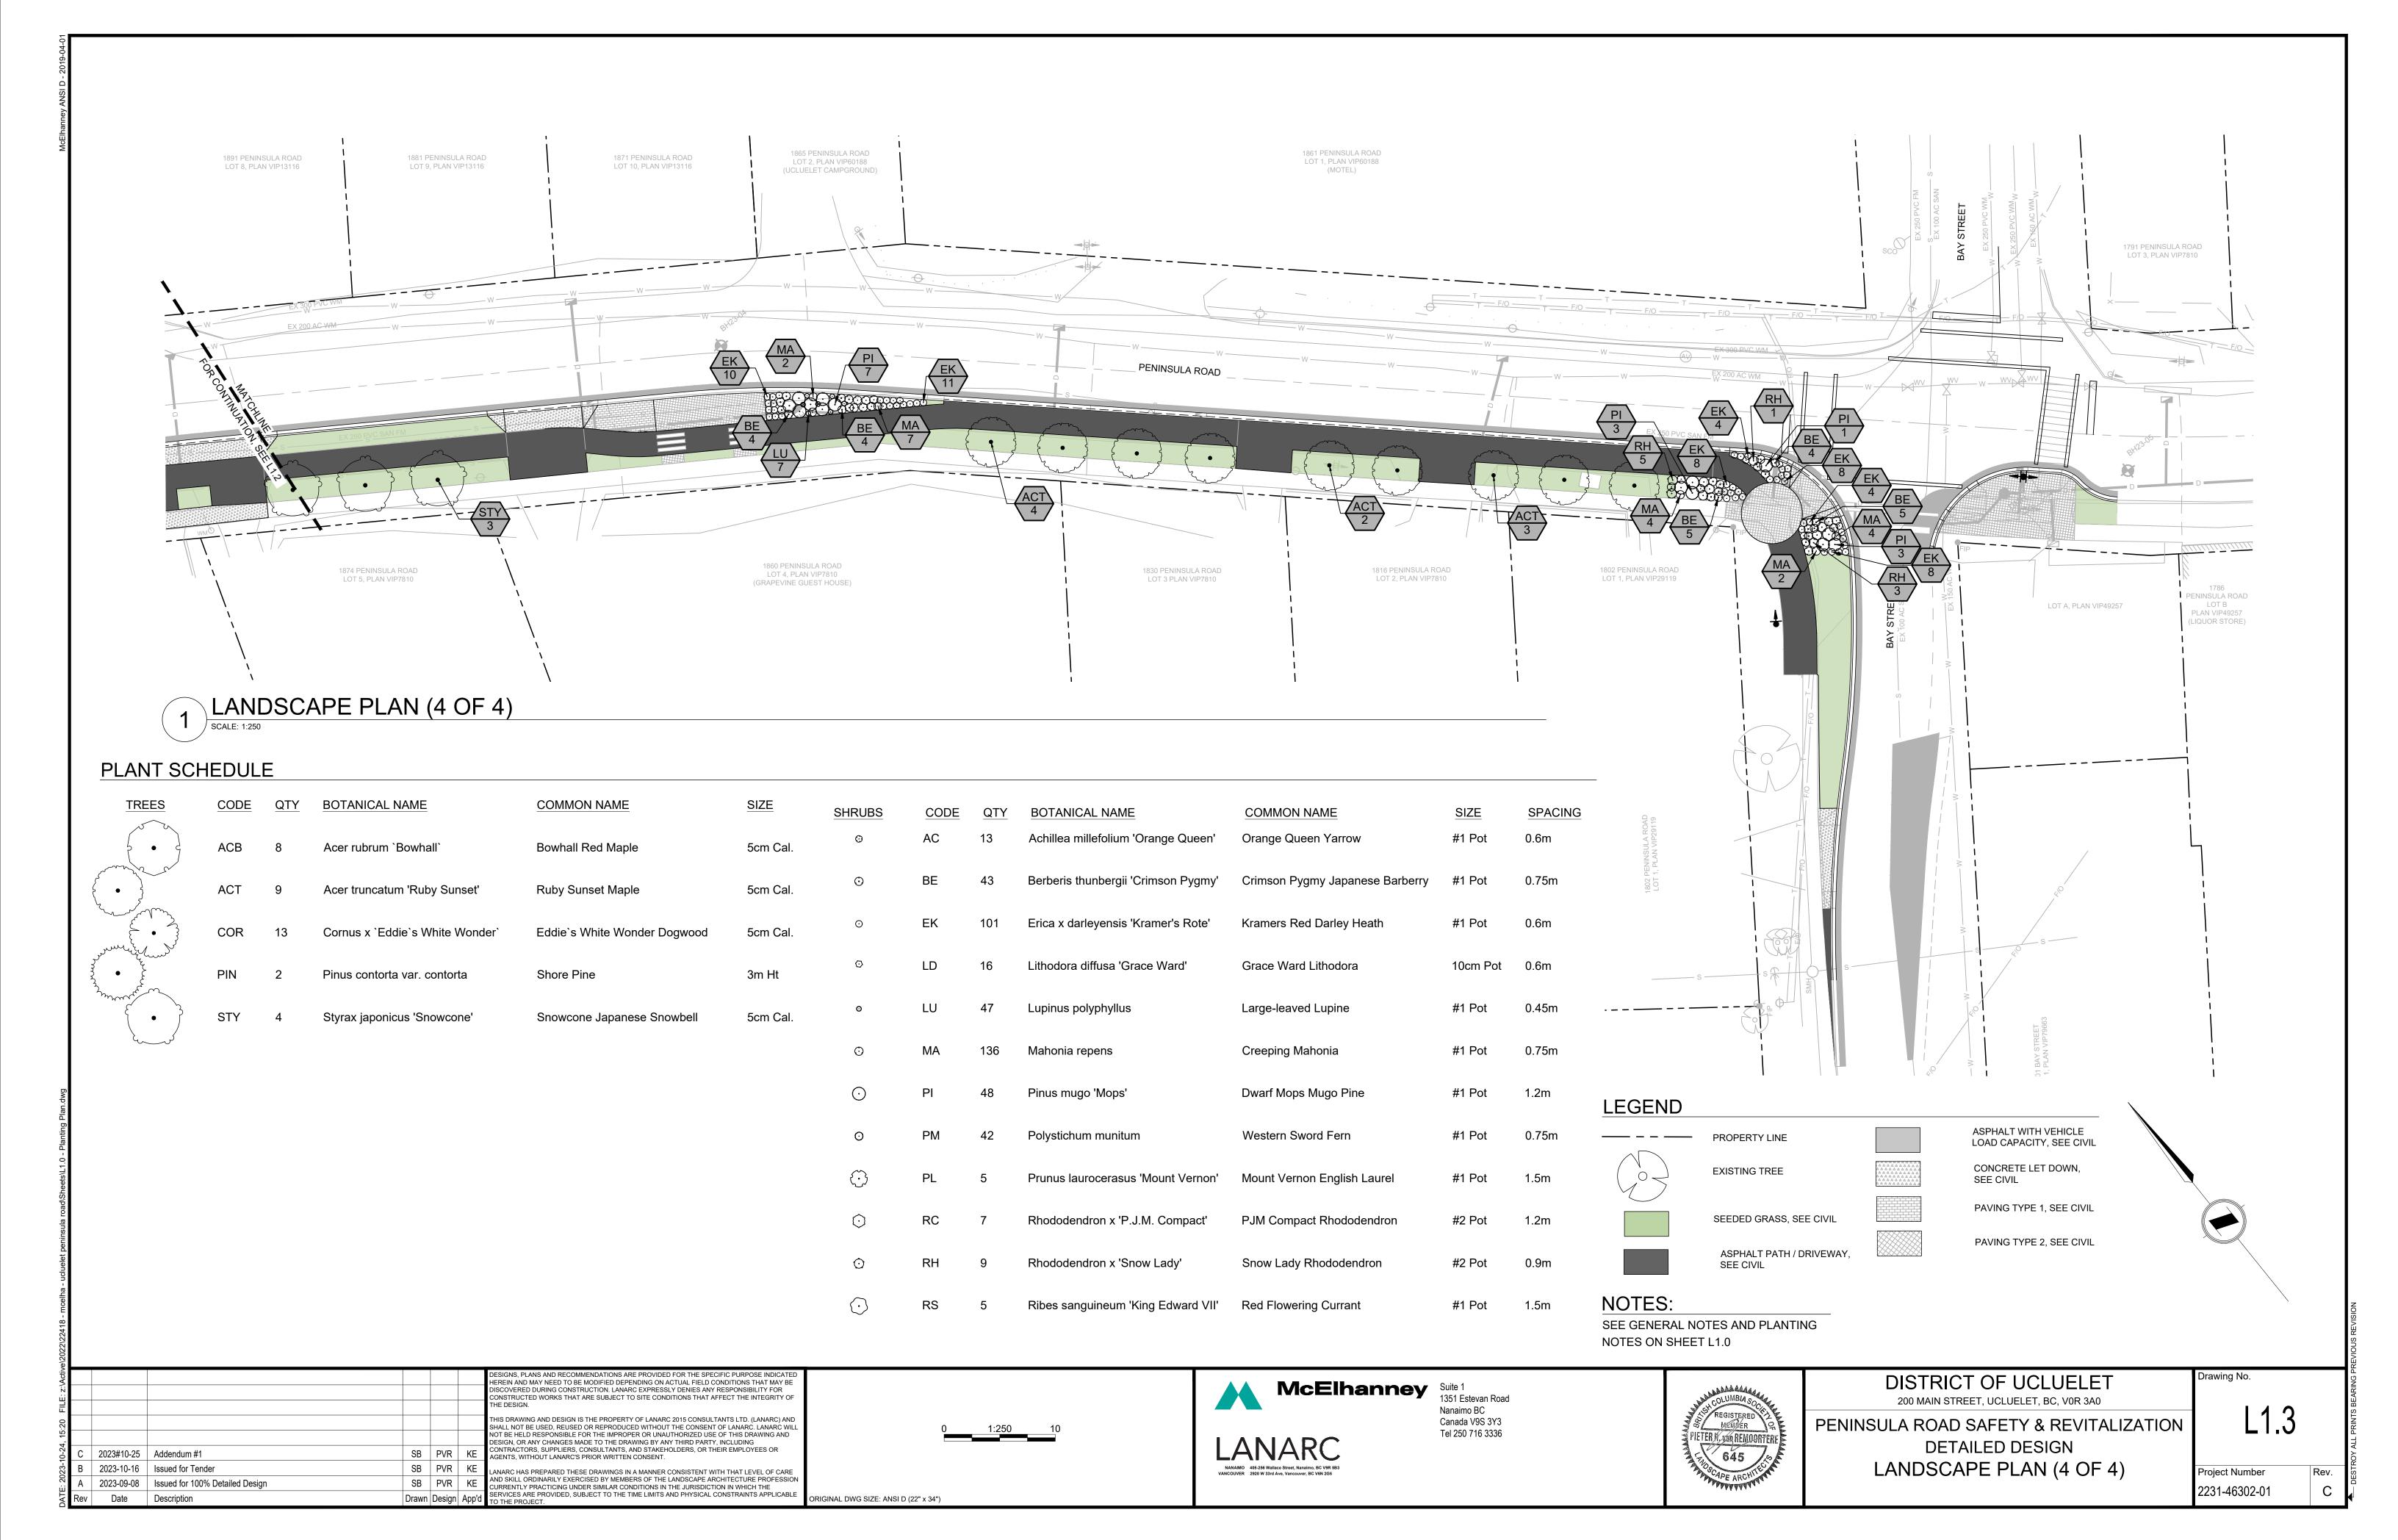

NOTES: SEE GENERAL NOTES AND PLANTING NOTES ON SHEET L1.0

PLANT SCHEDULE

|        | ACB | 8  | Acer rubrum `Bowhall`           | Bowhall Red Maple            | 5cm Cal. | •          | AC | 13  | Achillea millefolium 'Orange Queen' | Orange Queen Yarrow             | #1 Pot   | 0.6m  |
|--------|-----|----|---------------------------------|------------------------------|----------|------------|----|-----|-------------------------------------|---------------------------------|----------|-------|
| ( · )  | ACT | 9  | Acer truncatum 'Ruby Sunset'    | Ruby Sunset Maple            | 5cm Cal. | <b>⊙</b>   | BE | 43  | Berberis thunbergii 'Crimson Pygmy' | Crimson Pygmy Japanese Barberry | #1 Pot   | 0.75m |
|        | COR | 13 | Cornus x `Eddie`s White Wonder` | Eddie`s White Wonder Dogwood | 5cm Cal. | 0          | EK | 101 | Erica x darleyensis 'Kramer's Rote' | Kramers Red Darley Heath        | #1 Pot   | 0.6m  |
|        | PIN | 2  | Pinus contorta var. contorta    | Shore Pine                   | 3m Ht    | ڼ          | LD | 16  | Lithodora diffusa 'Grace Ward'      | Grace Ward Lithodora            | 10cm Pot | 0.6m  |
| muck . | STY | 4  | Styrax japonicus 'Snowcone'     | Snowcone Japanese Snowbell   | 5cm Cal. | 0          | LU | 47  | Lupinus polyphyllus                 | Large-leaved Lupine             | #1 Pot   | 0.45m |
| \      |     |    |                                 |                              |          | 0          | MA | 136 | Mahonia repens                      | Creeping Mahonia                | #1 Pot   | 0.75m |
|        |     |    |                                 |                              |          | $\odot$    | PI | 48  | Pinus mugo 'Mops'                   | Dwarf Mops Mugo Pine            | #1 Pot   | 1.2m  |
|        |     |    |                                 |                              |          | 0          | PM | 42  | Polystichum munitum                 | Western Sword Fern              | #1 Pot   | 0.75m |
|        |     |    |                                 |                              |          | $\bigcirc$ | PL | 5   | Prunus laurocerasus 'Mount Vernon'  | Mount Vernon English Laurel     | #1 Pot   | 1.5m  |
|        |     |    |                                 |                              |          | $\odot$    | RC | 7   | Rhododendron x 'P.J.M. Compact'     | PJM Compact Rhododendron        | #2 Pot   | 1.2m  |
|        |     |    |                                 |                              |          | Ó          | RH | 9   | Rhododendron x 'Snow Lady'          | Snow Lady Rhododendron          | #2 Pot   | 0.9m  |
|        |     |    |                                 |                              |          |            |    |     |                                     |                                 |          |       |

QTY BOTANICAL NAME

Canada V9S 3Y3 Tel 250 716 3336

QTY BOTANICAL NAME

DISTRICT OF UCLUELET 200 MAIN STREET, UCLUELET, BC, V0R 3A0

Ribes sanguineum 'King Edward VII' Red Flowering Currant

**COMMON NAME** 

PENINSULA ROAD SAFETY & REVITALIZATION **DETAILED DESIGN** LANDSCAPE PLAN (2 OF 4)