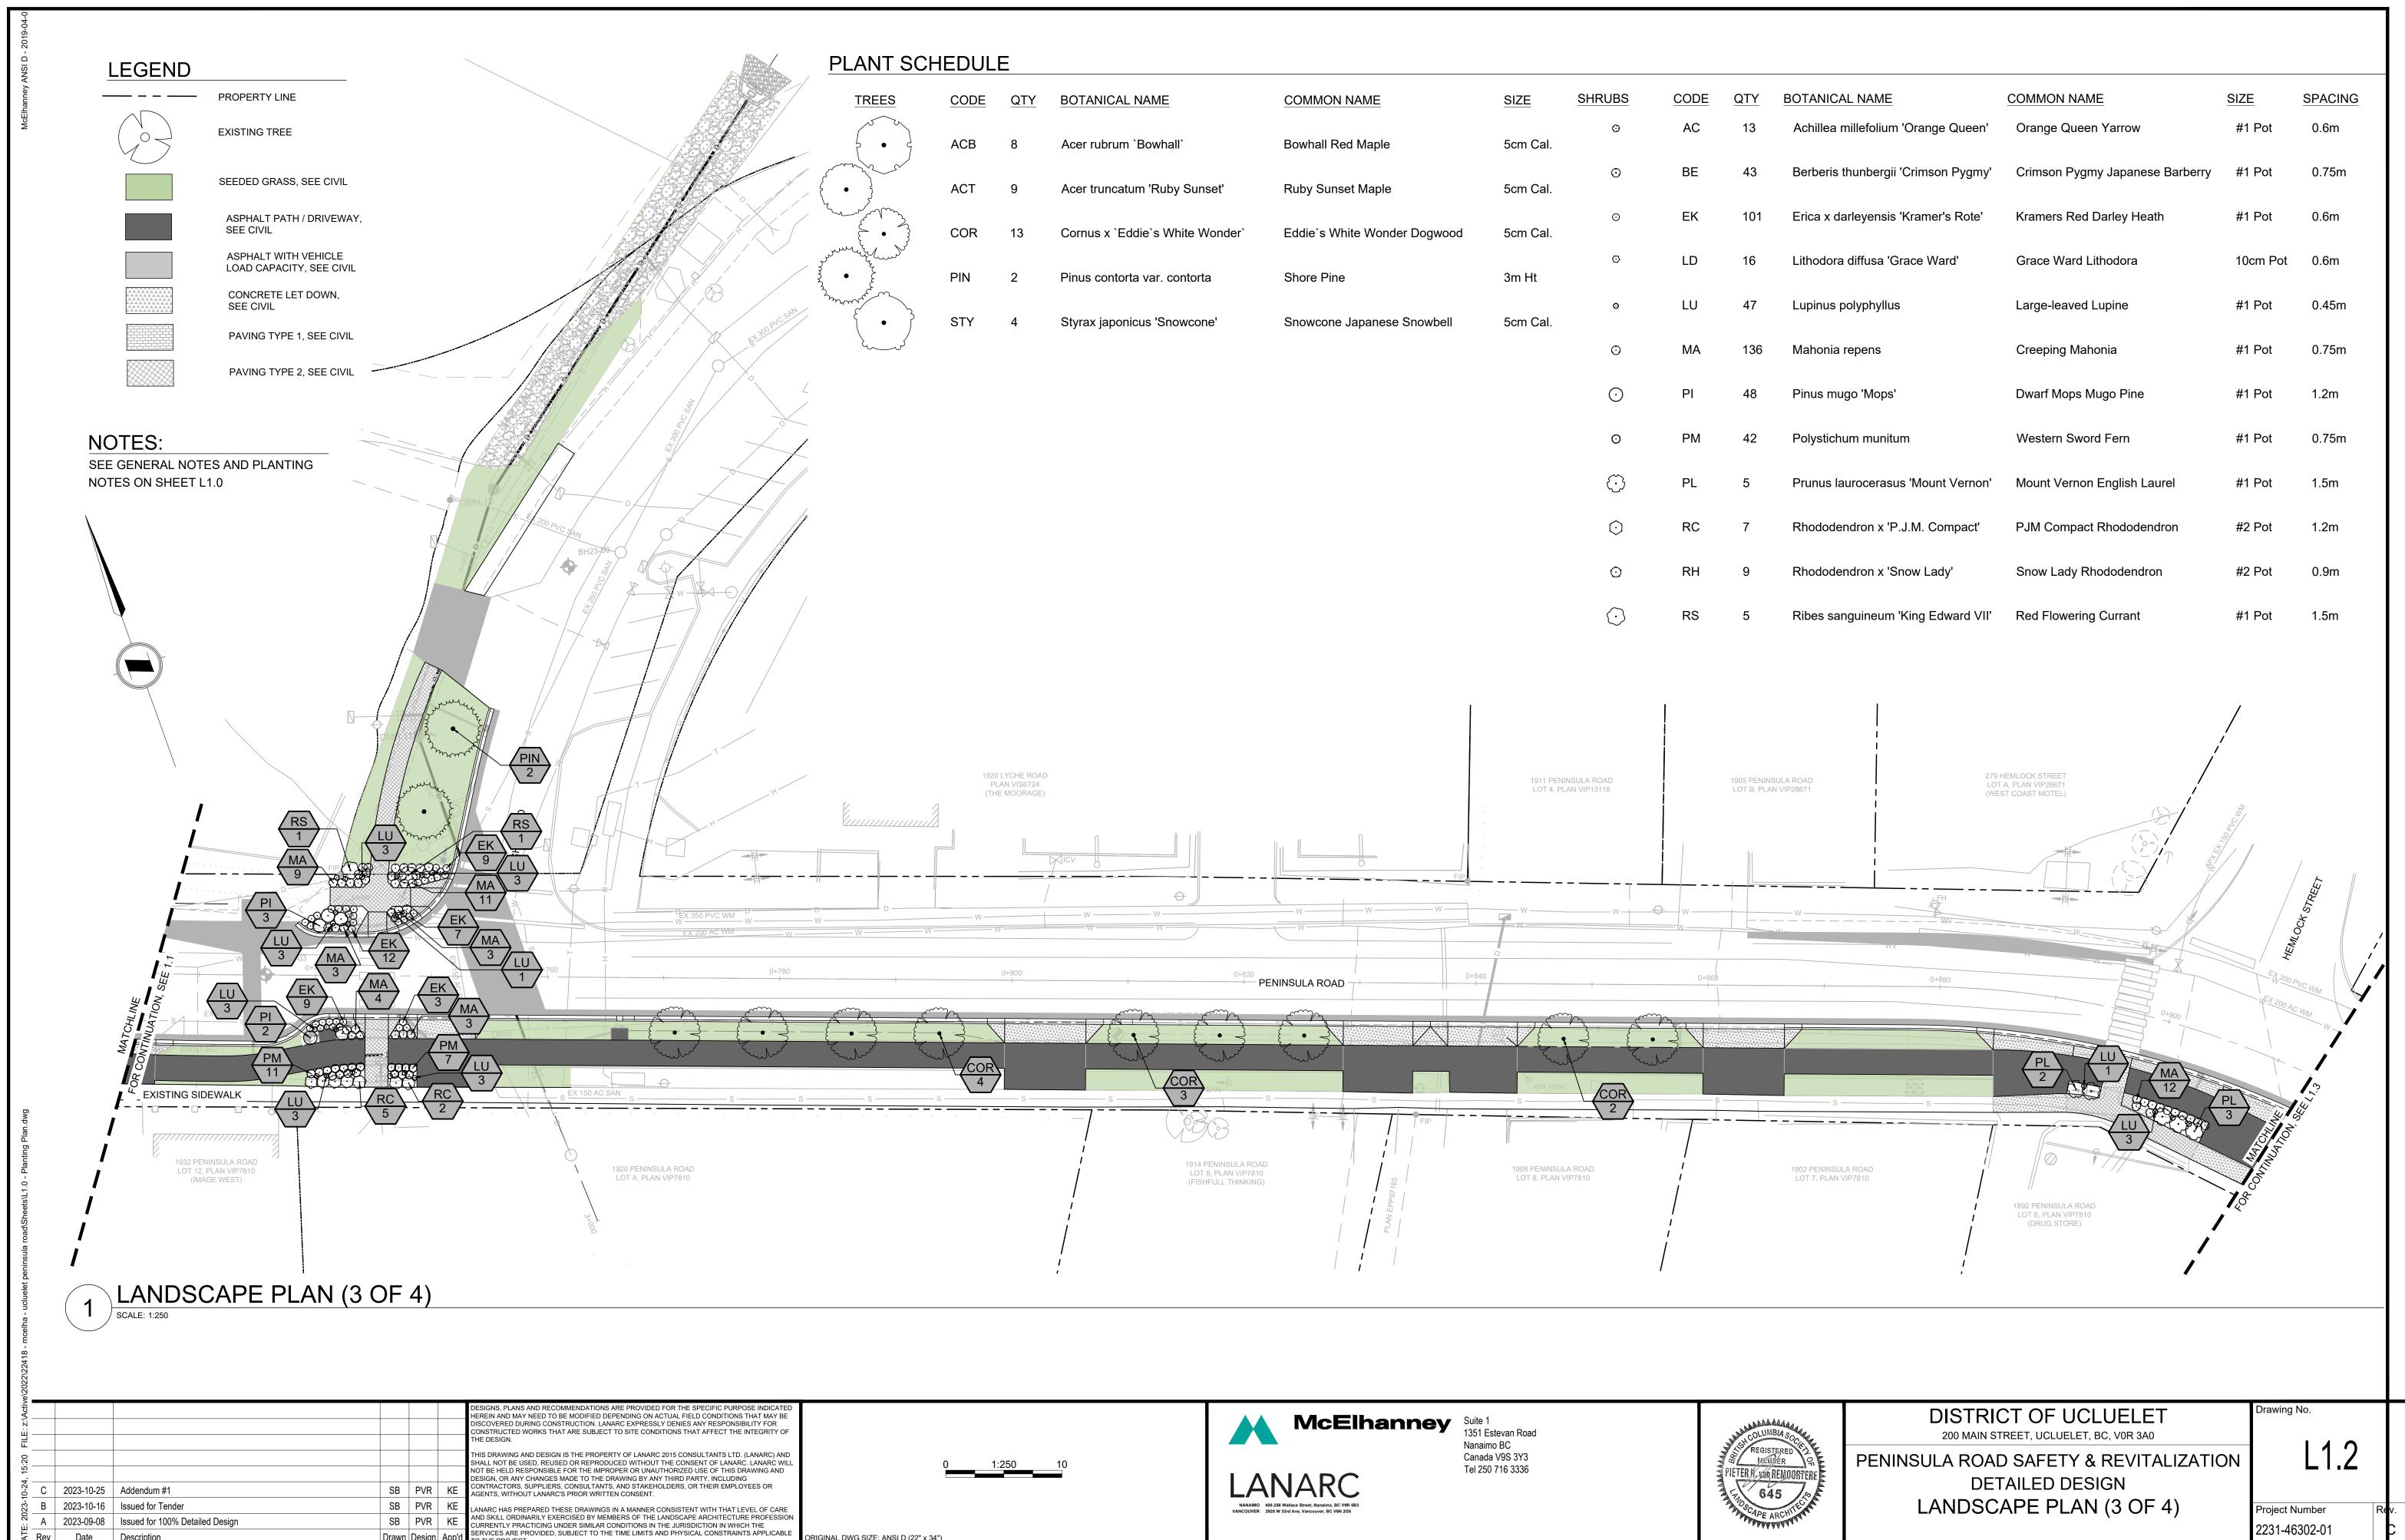

### PLANT SCHEDULE

| TREES                                                                                                                                                                                                                                                                                                                                                                                                                                                                                                                                                                                                                                                                                                                                                                                                                                                                                                                                                                                                                                                                                                                                                                                                                                                                                                                                                                                                                                                                                                                                                                                                                                                                                                                                                                                                                                                                                                                                                                                                                                                                                                                         | CODE | QTY | BOTANICAL NAME                  | COMMON NAME                  | SIZE     | SHRUBS  | CODE | QTY | BOTANICAL NAME                      | COMMON NAME                     | SIZE     | SPACING |
|-------------------------------------------------------------------------------------------------------------------------------------------------------------------------------------------------------------------------------------------------------------------------------------------------------------------------------------------------------------------------------------------------------------------------------------------------------------------------------------------------------------------------------------------------------------------------------------------------------------------------------------------------------------------------------------------------------------------------------------------------------------------------------------------------------------------------------------------------------------------------------------------------------------------------------------------------------------------------------------------------------------------------------------------------------------------------------------------------------------------------------------------------------------------------------------------------------------------------------------------------------------------------------------------------------------------------------------------------------------------------------------------------------------------------------------------------------------------------------------------------------------------------------------------------------------------------------------------------------------------------------------------------------------------------------------------------------------------------------------------------------------------------------------------------------------------------------------------------------------------------------------------------------------------------------------------------------------------------------------------------------------------------------------------------------------------------------------------------------------------------------|------|-----|---------------------------------|------------------------------|----------|---------|------|-----|-------------------------------------|---------------------------------|----------|---------|
|                                                                                                                                                                                                                                                                                                                                                                                                                                                                                                                                                                                                                                                                                                                                                                                                                                                                                                                                                                                                                                                                                                                                                                                                                                                                                                                                                                                                                                                                                                                                                                                                                                                                                                                                                                                                                                                                                                                                                                                                                                                                                                                               | ACB  | 8   | Acer rubrum `Bowhall`           | Bowhall Red Maple            | 5cm Cal. | •       | AC   | 13  | Achillea millefolium 'Orange Queen' | Orange Queen Yarrow             | #1 Pot   | 0.6m    |
| {·}                                                                                                                                                                                                                                                                                                                                                                                                                                                                                                                                                                                                                                                                                                                                                                                                                                                                                                                                                                                                                                                                                                                                                                                                                                                                                                                                                                                                                                                                                                                                                                                                                                                                                                                                                                                                                                                                                                                                                                                                                                                                                                                           | ACT  | 9   | Acer truncatum 'Ruby Sunset'    | Ruby Sunset Maple            | 5cm Cal. | ⊙       | BE   | 43  | Berberis thunbergii 'Crimson Pygmy' | Crimson Pygmy Japanese Barberry | #1 Pot   | 0.75m   |
| _ ~~~~~~~~~~~~~~~~~~~~~~~~~~~~~~~~~~~~                                                                                                                                                                                                                                                                                                                                                                                                                                                                                                                                                                                                                                                                                                                                                                                                                                                                                                                                                                                                                                                                                                                                                                                                                                                                                                                                                                                                                                                                                                                                                                                                                                                                                                                                                                                                                                                                                                                                                                                                                                                                                        | COR  | 13  | Cornus x `Eddie`s White Wonder` | Eddie`s White Wonder Dogwood | 5cm Cal. | ⊙       | EK   | 101 | Erica x darleyensis 'Kramer's Rote' | Kramers Red Darley Heath        | #1 Pot   | 0.6m    |
| 3. • E                                                                                                                                                                                                                                                                                                                                                                                                                                                                                                                                                                                                                                                                                                                                                                                                                                                                                                                                                                                                                                                                                                                                                                                                                                                                                                                                                                                                                                                                                                                                                                                                                                                                                                                                                                                                                                                                                                                                                                                                                                                                                                                        | PIN  | 2   | Pinus contorta var. contorta    | Shore Pine                   | 3m Ht    | Ø       | LD   | 16  | Lithodora diffusa 'Grace Ward'      | Grace Ward Lithodora            | 10cm Pot | 0.6m    |
| much of the state | STY  | 4   | Styrax japonicus 'Snowcone'     | Snowcone Japanese Snowbell   | 5cm Cal. | O       | LU   | 47  | Lupinus polyphyllus                 | Large-leaved Lupine             | #1 Pot   | 0.45m   |
| کرسیک                                                                                                                                                                                                                                                                                                                                                                                                                                                                                                                                                                                                                                                                                                                                                                                                                                                                                                                                                                                                                                                                                                                                                                                                                                                                                                                                                                                                                                                                                                                                                                                                                                                                                                                                                                                                                                                                                                                                                                                                                                                                                                                         |      |     |                                 |                              |          | $\odot$ | MA   | 136 | Mahonia repens                      | Creeping Mahonia                | #1 Pot   | 0.75m   |
|                                                                                                                                                                                                                                                                                                                                                                                                                                                                                                                                                                                                                                                                                                                                                                                                                                                                                                                                                                                                                                                                                                                                                                                                                                                                                                                                                                                                                                                                                                                                                                                                                                                                                                                                                                                                                                                                                                                                                                                                                                                                                                                               |      |     |                                 |                              |          | $\odot$ | PI   | 48  | Pinus mugo 'Mops'                   | Dwarf Mops Mugo Pine            | #1 Pot   | 1.2m    |
|                                                                                                                                                                                                                                                                                                                                                                                                                                                                                                                                                                                                                                                                                                                                                                                                                                                                                                                                                                                                                                                                                                                                                                                                                                                                                                                                                                                                                                                                                                                                                                                                                                                                                                                                                                                                                                                                                                                                                                                                                                                                                                                               |      |     |                                 |                              |          | 0       | PM   | 42  | Polystichum munitum                 | Western Sword Fern              | #1 Pot   | 0.75m   |
|                                                                                                                                                                                                                                                                                                                                                                                                                                                                                                                                                                                                                                                                                                                                                                                                                                                                                                                                                                                                                                                                                                                                                                                                                                                                                                                                                                                                                                                                                                                                                                                                                                                                                                                                                                                                                                                                                                                                                                                                                                                                                                                               |      |     |                                 |                              |          | $\odot$ | PL   | 5   | Prunus laurocerasus 'Mount Vernon'  | Mount Vernon English Laurel     | #1 Pot   | 1.5m    |
|                                                                                                                                                                                                                                                                                                                                                                                                                                                                                                                                                                                                                                                                                                                                                                                                                                                                                                                                                                                                                                                                                                                                                                                                                                                                                                                                                                                                                                                                                                                                                                                                                                                                                                                                                                                                                                                                                                                                                                                                                                                                                                                               |      |     |                                 |                              |          | $\odot$ | RC   | 7   | Rhododendron x 'P.J.M. Compact'     | PJM Compact Rhododendron        | #2 Pot   | 1.2m    |
|                                                                                                                                                                                                                                                                                                                                                                                                                                                                                                                                                                                                                                                                                                                                                                                                                                                                                                                                                                                                                                                                                                                                                                                                                                                                                                                                                                                                                                                                                                                                                                                                                                                                                                                                                                                                                                                                                                                                                                                                                                                                                                                               |      |     |                                 |                              |          | ⊙       | RH   | 9   | Rhododendron x 'Snow Lady'          | Snow Lady Rhododendron          | #2 Pot   | 0.9m    |
|                                                                                                                                                                                                                                                                                                                                                                                                                                                                                                                                                                                                                                                                                                                                                                                                                                                                                                                                                                                                                                                                                                                                                                                                                                                                                                                                                                                                                                                                                                                                                                                                                                                                                                                                                                                                                                                                                                                                                                                                                                                                                                                               |      |     |                                 |                              |          | $\odot$ | RS   | 5   | Ribes sanguineum 'King Edward VII'  | Red Flowering Currant           | #1 Pot   | 1.5m    |

| DISTRICT OF UCLUELET                 |  |
|--------------------------------------|--|
| COO MAIN OTDEET HOLLIELET DO VOD CAC |  |

200 MAIN STREET, UCLUELET, BC, V0R 3A0 PENINSULA ROAD SAFETY & REVITALIZATION **DETAILED DESIGN** LANDSCAPE PLAN (1 OF 4)

| Drawing No. |    |    |
|-------------|----|----|
| L           | .1 | .0 |

Project Number 2231-46302-01

COMMON NAME

**LEGEND** PROPERTY LINE **EXISTING TREE** SEEDED GRASS, SEE CIVIL ASPHALT PATH / DRIVEWAY, SEE CIVIL ASPHALT WITH VEHICLE LOAD CAPACITY, SEE CIVIL CONCRETE LET DOWN, SEE CIVIL PAVING TYPE 1, SEE CIVIL PAVING TYPE 2, SEE CIVIL