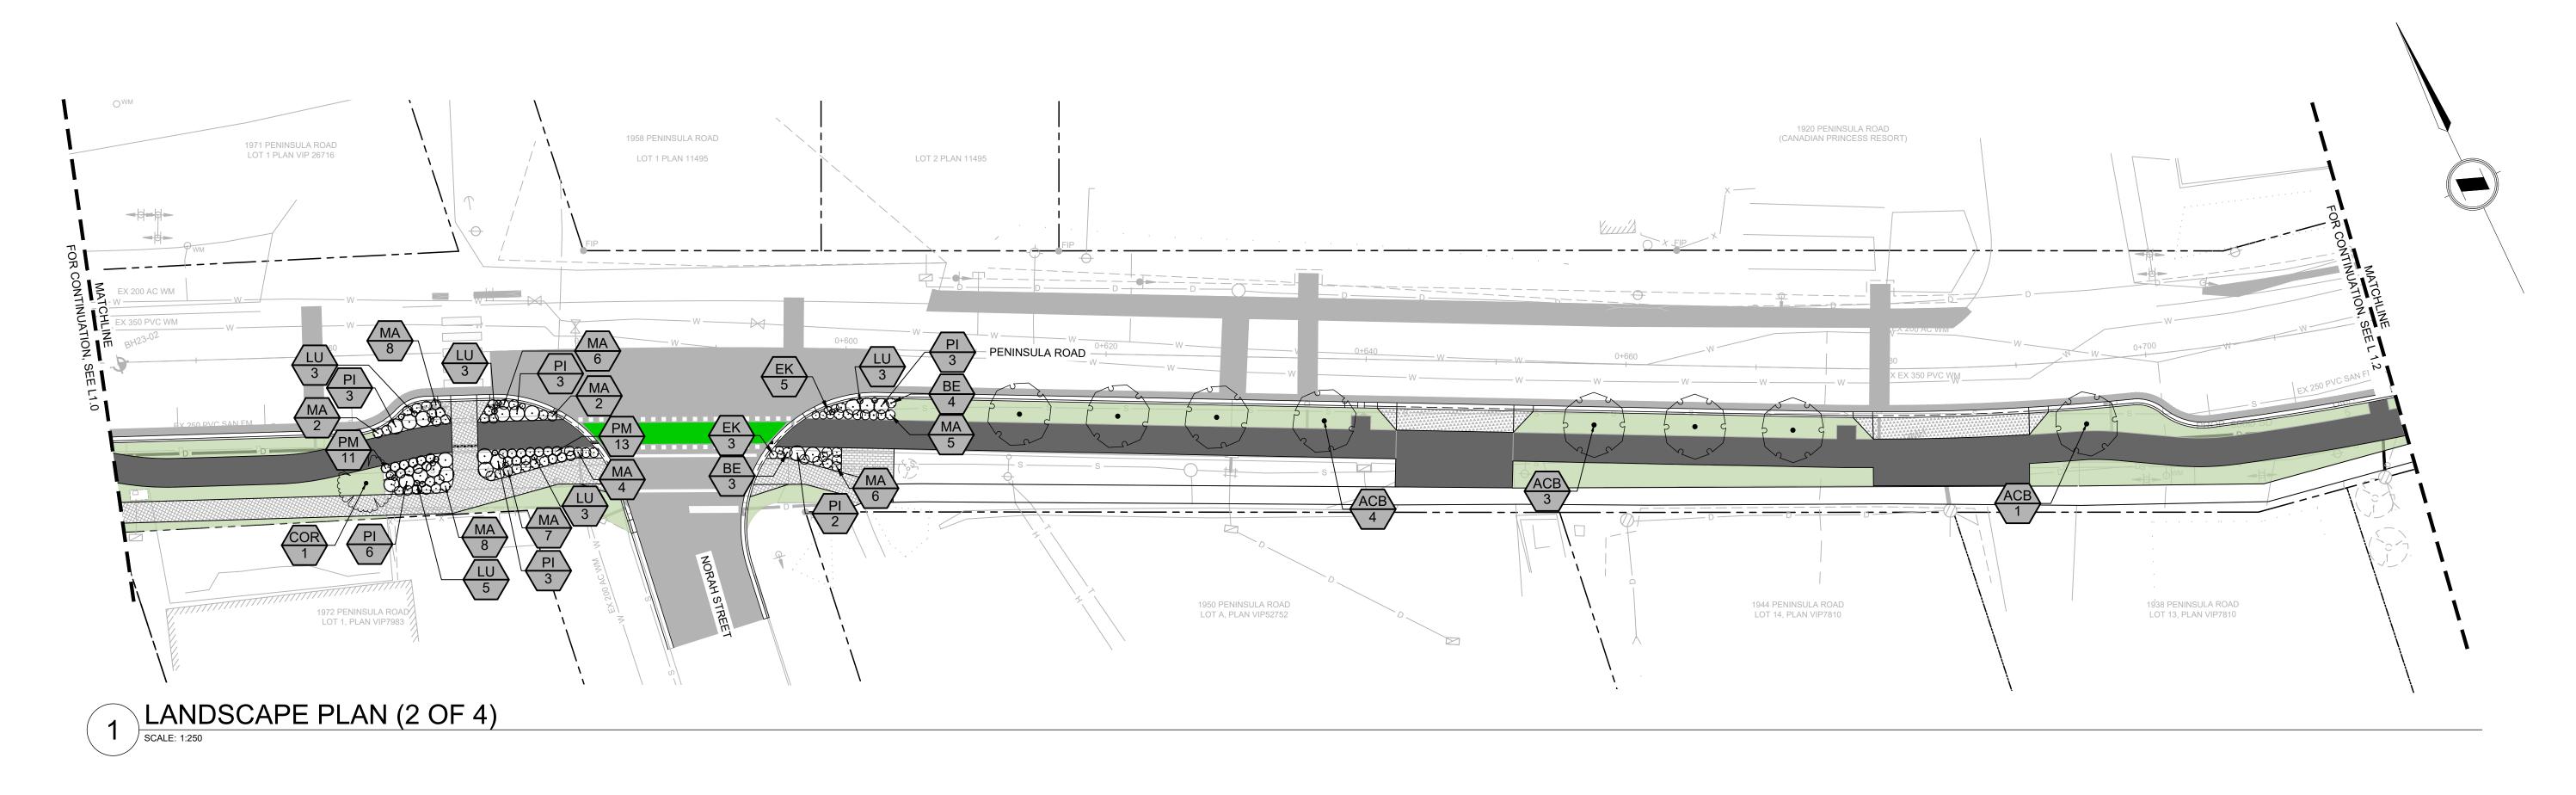

QTY BOTANICAL NAME

Canada V9S 3Y3 Tel 250 716 3336

QTY BOTANICAL NAME

DISTRICT OF UCLUELET 200 MAIN STREET, UCLUELET, BC, V0R 3A0

Ribes sanguineum 'King Edward VII' Red Flowering Currant

**COMMON NAME** 

PENINSULA ROAD SAFETY & REVITALIZATION **DETAILED DESIGN** LANDSCAPE PLAN (2 OF 4)

NOTES: SEE GENERAL NOTES AND PLANTING NOTES ON SHEET L1.0

PLANT SCHEDULE

|        | ACB | 8  | Acer rubrum `Bowhall`           | Bowhall Red Maple            | 5cm Cal. | •          | AC | 13  | Achillea millefolium 'Orange Queen' | Orange Queen Yarrow             | #1 Pot   | 0.6m  |
|--------|-----|----|---------------------------------|------------------------------|----------|------------|----|-----|-------------------------------------|---------------------------------|----------|-------|
| ( · )  | ACT | 9  | Acer truncatum 'Ruby Sunset'    | Ruby Sunset Maple            | 5cm Cal. | <b>⊙</b>   | BE | 43  | Berberis thunbergii 'Crimson Pygmy' | Crimson Pygmy Japanese Barberry | #1 Pot   | 0.75m |
|        | COR | 13 | Cornus x `Eddie`s White Wonder` | Eddie`s White Wonder Dogwood | 5cm Cal. | 0          | EK | 101 | Erica x darleyensis 'Kramer's Rote' | Kramers Red Darley Heath        | #1 Pot   | 0.6m  |
|        | PIN | 2  | Pinus contorta var. contorta    | Shore Pine                   | 3m Ht    | ڼ          | LD | 16  | Lithodora diffusa 'Grace Ward'      | Grace Ward Lithodora            | 10cm Pot | 0.6m  |
| muck . | STY | 4  | Styrax japonicus 'Snowcone'     | Snowcone Japanese Snowbell   | 5cm Cal. | 0          | LU | 47  | Lupinus polyphyllus                 | Large-leaved Lupine             | #1 Pot   | 0.45m |
| \      |     |    |                                 |                              |          | 0          | MA | 136 | Mahonia repens                      | Creeping Mahonia                | #1 Pot   | 0.75m |
|        |     |    |                                 |                              |          | $\odot$    | PI | 48  | Pinus mugo 'Mops'                   | Dwarf Mops Mugo Pine            | #1 Pot   | 1.2m  |
|        |     |    |                                 |                              |          | 0          | PM | 42  | Polystichum munitum                 | Western Sword Fern              | #1 Pot   | 0.75m |
|        |     |    |                                 |                              |          | $\bigcirc$ | PL | 5   | Prunus laurocerasus 'Mount Vernon'  | Mount Vernon English Laurel     | #1 Pot   | 1.5m  |
|        |     |    |                                 |                              |          | $\odot$    | RC | 7   | Rhododendron x 'P.J.M. Compact'     | PJM Compact Rhododendron        | #2 Pot   | 1.2m  |
|        |     |    |                                 |                              |          | Ó          | RH | 9   | Rhododendron x 'Snow Lady'          | Snow Lady Rhododendron          | #2 Pot   | 0.9m  |
|        |     |    |                                 |                              |          |            |    |     |                                     |                                 |          |       |