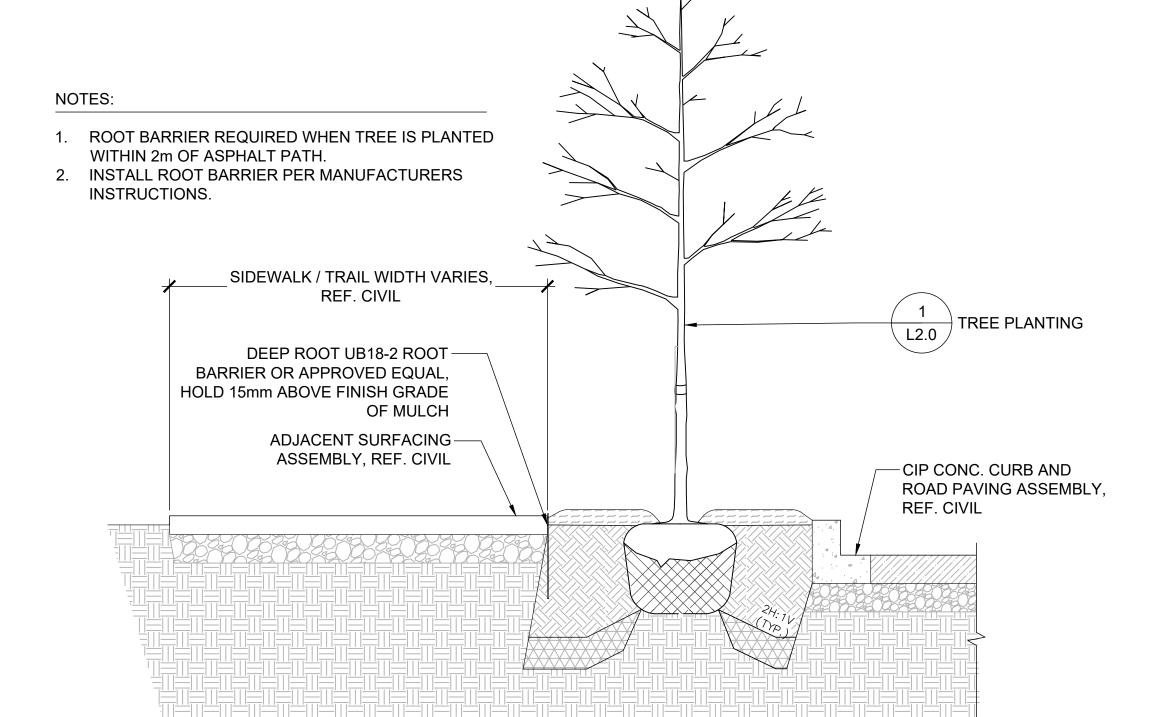

#### NOTES:

- 1. TREE MUST BE DENSE AND FULL WITH COMPLETE BRANCH DEVELOPMENT, VIGOROUS FOLIAGE AND A FORM WHICH IS SATISFACTORY TO THE LANDSCAPE ARCHITECT. CANOPY DENSITY AND LEAF COLOUR MUST BE CHARACTERISTIC OF SPECIES.
- 2. PLANT TREE PLUMB AND MAINTAIN PLUMB THROUGHOUT WARRANTY PERIOD.
- 3. CUT ALL BINDING MATERIAL AND REMOVE STRAPPING OF TREE ROOTBALL PRIOR TO BACKFILL, FOLD BACK BURLAP INTO HOLE AND REMOVE ANY MATERIAL FROM THE TREE PIT THAT WOULD IMPEDE TREE GROWTH.

3X DIA. OF

ROOTBALL OR

1500MM,

WHICHEVER IS

GREATER

- 4. DO NOT DISTURB THE ROOTBALL OR PLANTING PIT OF THE TREE WITH THOSE OF OTHER TREES OR SHRUBS PLANTED IN THE PLANTING BED.
- 5. CROWN PRUNING RESTRICTED TO INTERFERING BRANCHES IN ACCORDANCE TO INTERNATIONAL SOCIETY OF ARBORICULTURE STANDARDS.
- 6. REMOVE BROKEN, DEAD AND OR DISEASED BRANCHES ACCORDING TO STANDARD HORTICULTURAL PRACTICES & DO NOT CUT LEADER.
- 7. CONTRACTOR TO PROVIDE TREEGATOR SLOW RELEASE WATERING BAG, OR APPROVED EQUAL, FOR EACH NEWLY PLANTED TREE.

#### -DO NOT PRUNE CENTRAL LEADER

-SET TREE PLUMB. STAKE TREE WITH TWO VERTICAL 50mmX50mm PRESSURE TREATED STAKES 1500mm LONG; PLACE 1/3rd OF THE STAKE BELOW GRADE. STAKES TO BE POSITIONED PARALLEL TO STREET. STAKES NOT TO PENETRATE OR DAMAGE ROOT BALL

- SECURE TREE WITH SOFT POLYPROPYLENE TAPE/TIE. TIE IN FIGURE-EIGHT PATTERN AND ATTACH TO STAKES WITH SHINGLE NAILS

-ENSURE TOP IS 25-50mm HIGHER THAN ADJACENT GRADE TO ALLOW FOR SETTLING. DO NOT COVER THE TOP WITH SOIL. REMOVE EXCESS ROOTBALL SOIL TO EXPOSE TRUNK FLARE. PRUNE OFF ADVENTITIOUS OR CIRCLING ROOTS.

-75mm DEPTH MULCH. KEEP MULCH BACK FROM TRUNK A MIN. DISTANCE OF 100mm, REFER TO PROJECT SPECIFICATIONS

-CREATE A 75mm DEEP SAUCER IN GROWING MEDIUM TO CAPTURE WATER FOR INFILTRATION. SAUCER TO BE CLEAN-EDGED CIRCLE WITH A DIAMETER OF 1500mm

 TAMP SOIL AROUND BASE OF ROOTBALL, ENSURE A MINIMUM OF 300mm DEPTH OF COMPACTED SUBGRADE UNDERNEATH ROOTBALL TO PREVENT SETTLING OF TREE

-GROWING MEDIUM. MIN. 600mm. DEPTH. REFER TO PROJECT SPECIFICATIONS.

-PLANTING HOLE DEPTH IS TO BE 600mm MIN. OR EQUAL TO THE HEIGHT OF THE ROOTBALL, WHICHEVER IS GREATER.

-SCARIFY TO 150mm DEPTH THE ENTIRE TREE PIT PRIOR TO PLACING GROWING MEDIUM

-FIRM SUBGRADE

TREE PLANTING