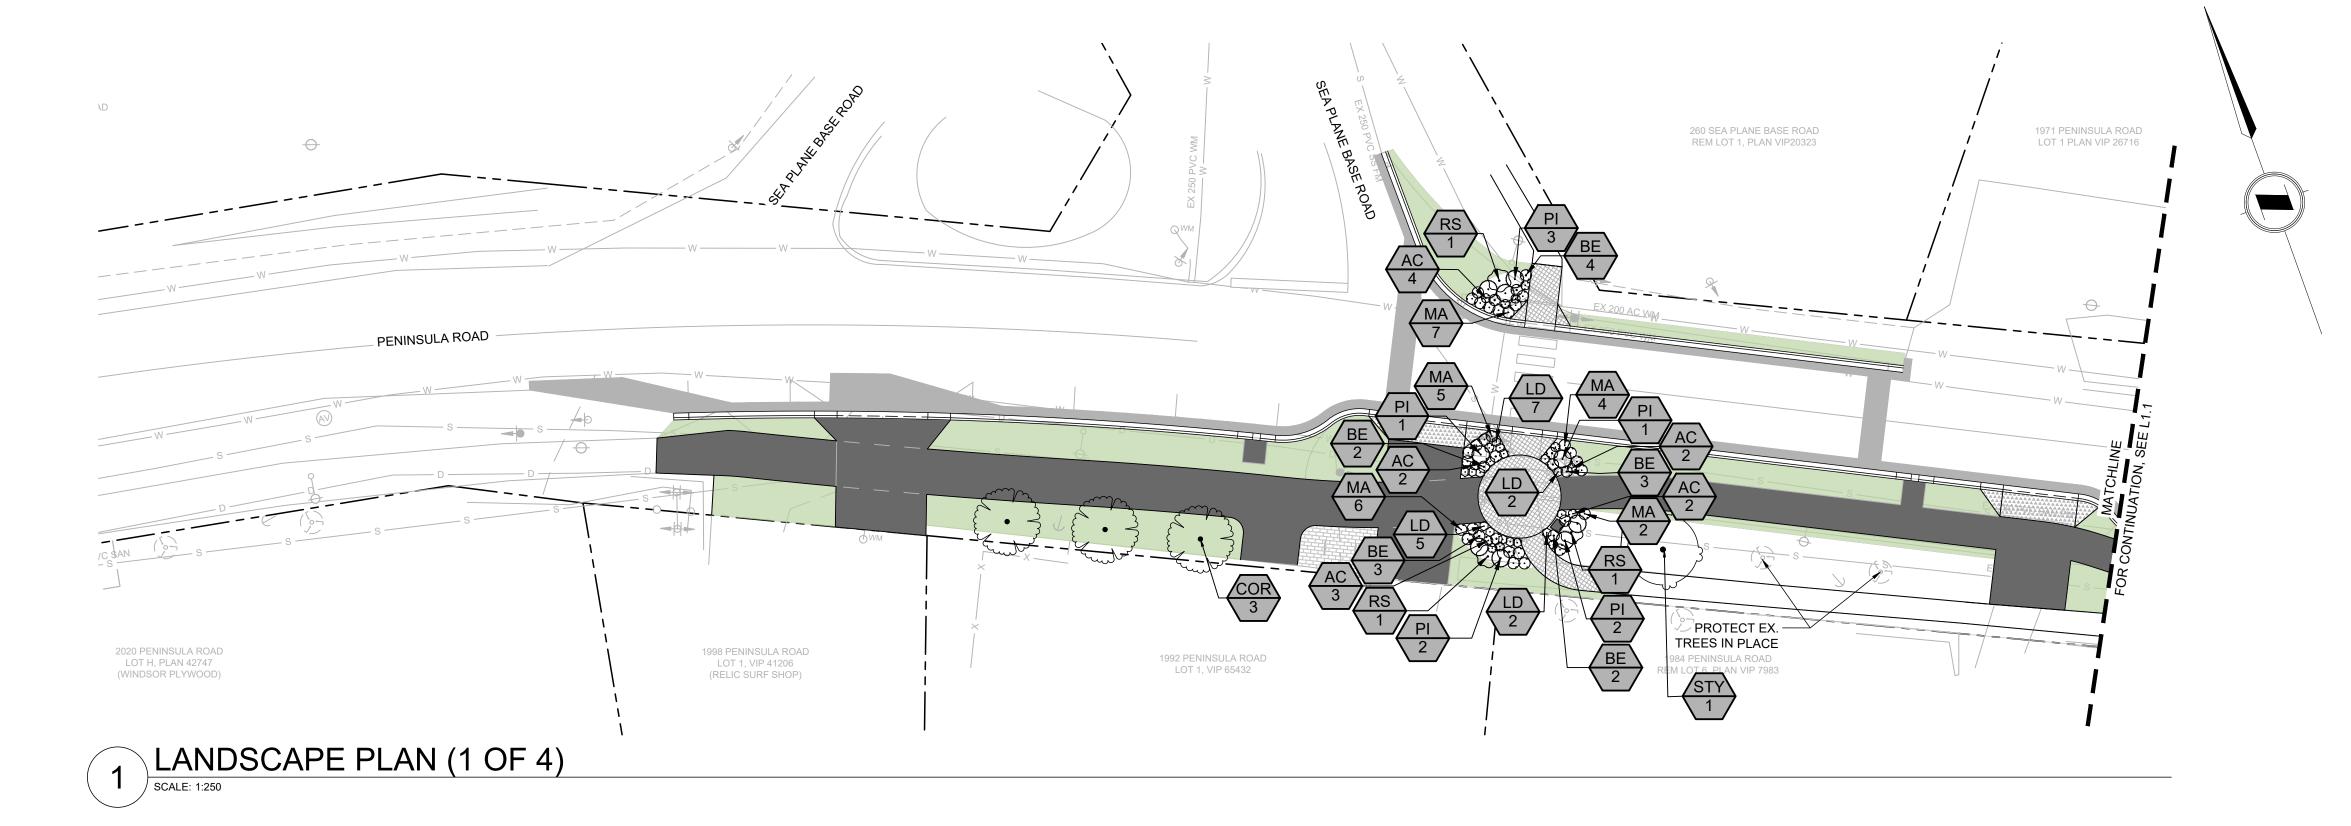

| DISTRICT OF UCLUELET                 |  |
|--------------------------------------|--|
| COO MAIN OTDEET HOLLIELET DO VOD CAC |  |

200 MAIN STREET, UCLUELET, BC, V0R 3A0 PENINSULA ROAD SAFETY & REVITALIZATION **DETAILED DESIGN** LANDSCAPE PLAN (1 OF 4)

| Drawing No. |    |    |
|-------------|----|----|
| L           | .1 | .0 |

Project Number 2231-46302-01

COMMON NAME

**LEGEND** PROPERTY LINE **EXISTING TREE** SEEDED GRASS, SEE CIVIL ASPHALT PATH / DRIVEWAY, SEE CIVIL ASPHALT WITH VEHICLE LOAD CAPACITY, SEE CIVIL CONCRETE LET DOWN, SEE CIVIL PAVING TYPE 1, SEE CIVIL PAVING TYPE 2, SEE CIVIL

### PLANT SCHEDULE

| TREES                                                                                                                                                                                                                                                                                                                                                                                                                                                                                                                                                                                                                                                                                                                                                                                                                                                                                                                                                                                                                                                                                                                                                                                                                                                                                                                                                                                                                                                                                                                                                                                                                                                                                                                                                                                                                                                                                                                                                                                                                                                                                                                         | CODE | QTY | BOTANICAL NAME                  | COMMON NAME                  | SIZE     | SHRUBS  | CODE | QTY | BOTANICAL NAME                      | COMMON NAME                     | SIZE     | SPACING |
|-------------------------------------------------------------------------------------------------------------------------------------------------------------------------------------------------------------------------------------------------------------------------------------------------------------------------------------------------------------------------------------------------------------------------------------------------------------------------------------------------------------------------------------------------------------------------------------------------------------------------------------------------------------------------------------------------------------------------------------------------------------------------------------------------------------------------------------------------------------------------------------------------------------------------------------------------------------------------------------------------------------------------------------------------------------------------------------------------------------------------------------------------------------------------------------------------------------------------------------------------------------------------------------------------------------------------------------------------------------------------------------------------------------------------------------------------------------------------------------------------------------------------------------------------------------------------------------------------------------------------------------------------------------------------------------------------------------------------------------------------------------------------------------------------------------------------------------------------------------------------------------------------------------------------------------------------------------------------------------------------------------------------------------------------------------------------------------------------------------------------------|------|-----|---------------------------------|------------------------------|----------|---------|------|-----|-------------------------------------|---------------------------------|----------|---------|
|                                                                                                                                                                                                                                                                                                                                                                                                                                                                                                                                                                                                                                                                                                                                                                                                                                                                                                                                                                                                                                                                                                                                                                                                                                                                                                                                                                                                                                                                                                                                                                                                                                                                                                                                                                                                                                                                                                                                                                                                                                                                                                                               | ACB  | 8   | Acer rubrum `Bowhall`           | Bowhall Red Maple            | 5cm Cal. | •       | AC   | 13  | Achillea millefolium 'Orange Queen' | Orange Queen Yarrow             | #1 Pot   | 0.6m    |
| {·}                                                                                                                                                                                                                                                                                                                                                                                                                                                                                                                                                                                                                                                                                                                                                                                                                                                                                                                                                                                                                                                                                                                                                                                                                                                                                                                                                                                                                                                                                                                                                                                                                                                                                                                                                                                                                                                                                                                                                                                                                                                                                                                           | ACT  | 9   | Acer truncatum 'Ruby Sunset'    | Ruby Sunset Maple            | 5cm Cal. | ⊙       | BE   | 43  | Berberis thunbergii 'Crimson Pygmy' | Crimson Pygmy Japanese Barberry | #1 Pot   | 0.75m   |
| _ ~~~~~~~~~~~~~~~~~~~~~~~~~~~~~~~~~~~~                                                                                                                                                                                                                                                                                                                                                                                                                                                                                                                                                                                                                                                                                                                                                                                                                                                                                                                                                                                                                                                                                                                                                                                                                                                                                                                                                                                                                                                                                                                                                                                                                                                                                                                                                                                                                                                                                                                                                                                                                                                                                        | COR  | 13  | Cornus x `Eddie`s White Wonder` | Eddie`s White Wonder Dogwood | 5cm Cal. | ⊙       | EK   | 101 | Erica x darleyensis 'Kramer's Rote' | Kramers Red Darley Heath        | #1 Pot   | 0.6m    |
| 3. • E                                                                                                                                                                                                                                                                                                                                                                                                                                                                                                                                                                                                                                                                                                                                                                                                                                                                                                                                                                                                                                                                                                                                                                                                                                                                                                                                                                                                                                                                                                                                                                                                                                                                                                                                                                                                                                                                                                                                                                                                                                                                                                                        | PIN  | 2   | Pinus contorta var. contorta    | Shore Pine                   | 3m Ht    | Ø       | LD   | 16  | Lithodora diffusa 'Grace Ward'      | Grace Ward Lithodora            | 10cm Pot | 0.6m    |
| much of the state | STY  | 4   | Styrax japonicus 'Snowcone'     | Snowcone Japanese Snowbell   | 5cm Cal. | O       | LU   | 47  | Lupinus polyphyllus                 | Large-leaved Lupine             | #1 Pot   | 0.45m   |
| کرسیک                                                                                                                                                                                                                                                                                                                                                                                                                                                                                                                                                                                                                                                                                                                                                                                                                                                                                                                                                                                                                                                                                                                                                                                                                                                                                                                                                                                                                                                                                                                                                                                                                                                                                                                                                                                                                                                                                                                                                                                                                                                                                                                         |      |     |                                 |                              |          | $\odot$ | MA   | 136 | Mahonia repens                      | Creeping Mahonia                | #1 Pot   | 0.75m   |
|                                                                                                                                                                                                                                                                                                                                                                                                                                                                                                                                                                                                                                                                                                                                                                                                                                                                                                                                                                                                                                                                                                                                                                                                                                                                                                                                                                                                                                                                                                                                                                                                                                                                                                                                                                                                                                                                                                                                                                                                                                                                                                                               |      |     |                                 |                              |          | $\odot$ | PI   | 48  | Pinus mugo 'Mops'                   | Dwarf Mops Mugo Pine            | #1 Pot   | 1.2m    |
|                                                                                                                                                                                                                                                                                                                                                                                                                                                                                                                                                                                                                                                                                                                                                                                                                                                                                                                                                                                                                                                                                                                                                                                                                                                                                                                                                                                                                                                                                                                                                                                                                                                                                                                                                                                                                                                                                                                                                                                                                                                                                                                               |      |     |                                 |                              |          | 0       | PM   | 42  | Polystichum munitum                 | Western Sword Fern              | #1 Pot   | 0.75m   |
|                                                                                                                                                                                                                                                                                                                                                                                                                                                                                                                                                                                                                                                                                                                                                                                                                                                                                                                                                                                                                                                                                                                                                                                                                                                                                                                                                                                                                                                                                                                                                                                                                                                                                                                                                                                                                                                                                                                                                                                                                                                                                                                               |      |     |                                 |                              |          | $\odot$ | PL   | 5   | Prunus laurocerasus 'Mount Vernon'  | Mount Vernon English Laurel     | #1 Pot   | 1.5m    |
|                                                                                                                                                                                                                                                                                                                                                                                                                                                                                                                                                                                                                                                                                                                                                                                                                                                                                                                                                                                                                                                                                                                                                                                                                                                                                                                                                                                                                                                                                                                                                                                                                                                                                                                                                                                                                                                                                                                                                                                                                                                                                                                               |      |     |                                 |                              |          | $\odot$ | RC   | 7   | Rhododendron x 'P.J.M. Compact'     | PJM Compact Rhododendron        | #2 Pot   | 1.2m    |
|                                                                                                                                                                                                                                                                                                                                                                                                                                                                                                                                                                                                                                                                                                                                                                                                                                                                                                                                                                                                                                                                                                                                                                                                                                                                                                                                                                                                                                                                                                                                                                                                                                                                                                                                                                                                                                                                                                                                                                                                                                                                                                                               |      |     |                                 |                              |          | ⊙       | RH   | 9   | Rhododendron x 'Snow Lady'          | Snow Lady Rhododendron          | #2 Pot   | 0.9m    |
|                                                                                                                                                                                                                                                                                                                                                                                                                                                                                                                                                                                                                                                                                                                                                                                                                                                                                                                                                                                                                                                                                                                                                                                                                                                                                                                                                                                                                                                                                                                                                                                                                                                                                                                                                                                                                                                                                                                                                                                                                                                                                                                               |      |     |                                 |                              |          | $\odot$ | RS   | 5   | Ribes sanguineum 'King Edward VII'  | Red Flowering Currant           | #1 Pot   | 1.5m    |