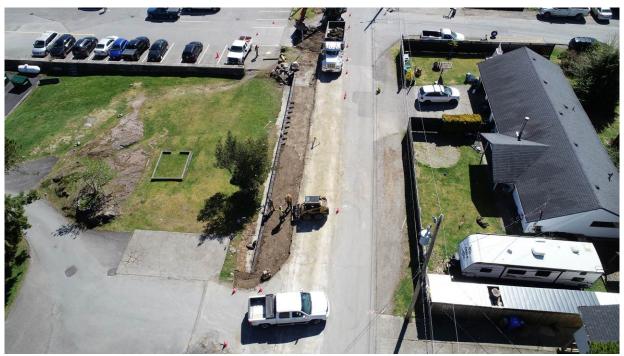

See Attached Progress Photos 1 – 4

Photo #1 – Larch Road Pathway – Roadway Widening in Progress (5+300)

Photo #2 – Larch Road Pathway – Roadway Widening in Progress (5+150)

Photo #3 – MSE-Flex Wall Construction Ongoing (Sta. 5+300)