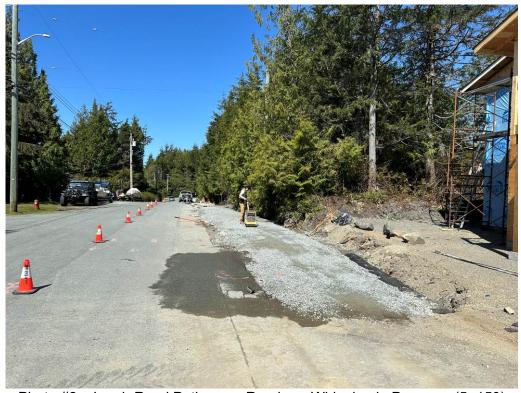

See Attached Progress Photos 1 – 4

Photo #1 – Larch Road Pathway – Roadway Widening in Progress (5+300)

Photo #2 – Larch Road Pathway – Roadway Widening in Progress (5+150)

Photo #3 – MSE-Flex Wall Construction Ongoing (Sta. 5+300)