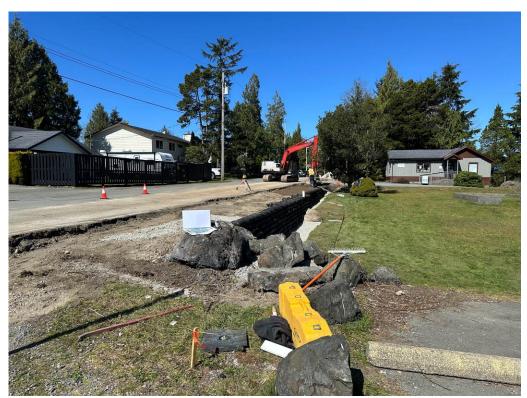

See Attached Progress Photos 1 – 4

Photo #1 – Larch Road Pathway – Roadway Widening in Progress (5+300)

Photo #2 – Larch Road Pathway – Roadway Widening in Progress (5+150)

Photo #3 – MSE-Flex Wall Construction Ongoing (Sta. 5+300)