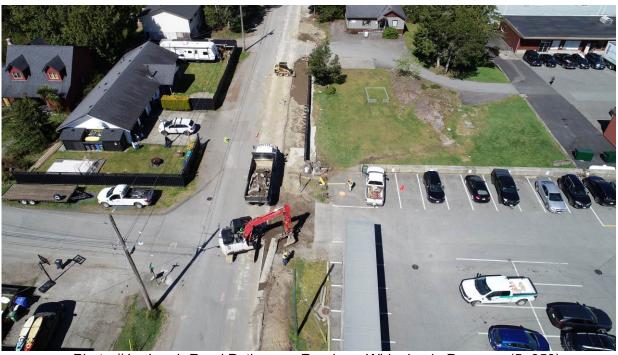

15 to April 19:

- Larch Road Pathway Construction (Sta. 5+300 to 5+400)
  - o Common Excavation and Asphalt Removal Ongoing
  - MSE-Flex Wall Construction Ongoing
  - o Structural Fill (as required), placement & compaction of road base

## **Upcoming Activities:**

- Larch Road Pathway Construction (Sta. 5+400 to 5+510) Week of April 22
  - o Traffic Control (Temporary One-Way Street) Refer to Traffic Management Plan
  - Common Excavation
  - o MSE Walls
  - Roadway Widening
  - Installation of Base Gravels
- Larch Road Pathway Paving Week of May 6

See Attached Progress Photos 1 – 4



Photo #1 – Larch Road Pathway – Roadway Widening in Progress (5+300)



Photo #2 – Larch Road Pathway – Roadway Widening in Progress (5+150)



Photo #3 – MSE-Flex Wall Construction Ongoing (Sta. 5+300)



Photo #4 – Larch Road Pathway – Roadway Widening in Progress (5+350)